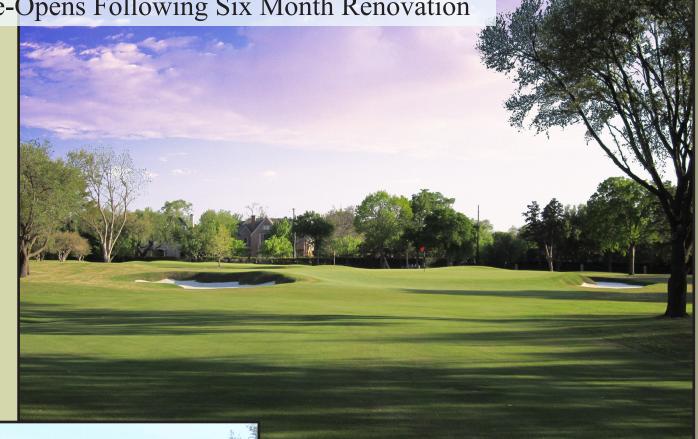

## The Dallas Country Club Re-Opens Following Six Month Renovation

April 30, 2011

**Quick Facts:** Club Founded: 1896 Par 70, 6545 yds Original Designer: Tom Bendelow Other Designer(s): Ralph Plummer 1948 Jay Morrish 1997 Project Timeline: Planning Began Mid 2007 Construction Timeline: May 2010 - Oct 2010 Tees, Fairways, Roughs: 419 Bermuda Approaches and Surrounds: Zorro Zoysia Greens: Tyee/007 Bent