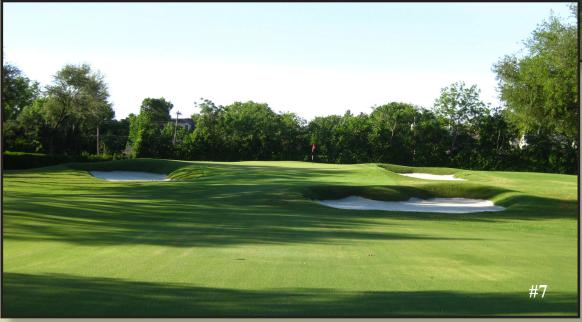

## The Dallas Country Club Re-Opens Following Six Month Renovation

April 30, 2011

**Quick Facts:** Club Founded: 1896 Par 70, 6545 yds Original Designer: Tom Bendelow Other Designer(s): Ralph Plummer 1948 Jay Morrish 1997 Project Timeline: Planning Began Mid 2007 Construction Timeline: May 2010 - Oct 2010 Tees, Fairways, Roughs: 419 Bermuda Approaches and Surrounds: Zorro Zoysia Greens: Tyee/007 Bent